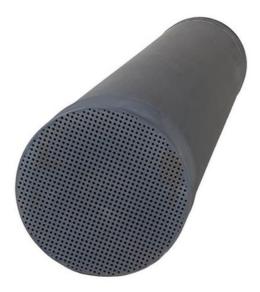

## **Aqua Solution® Membrane**

Market-proven silicon carbide membrane for pool and spa filtration with outstanding properties.

The **Aqua Solution**® membranes are our dead-end filter solution for liquids with a lower number of suspended solids. The membrane substrate has a dead-end design, which yields a more cost-efficient filtration performance compared to other filtration principles. Aqua Solution, which integrates a dead-end structural design with cutting-edge membrane technology in a solution specifically designed for applications in the pre-treatment for reverse osmosis, wastewater treatment and swimming pool and spa water filtration.

# **Superior Aqua Solution Membrane**

### **FEATURES & BENEFITS**

- Unmatched flux
- Small footprint
- Excellent thermal properties
- Unmatched performance
- Chemically inert
- Efficient cleaning
- Robustness
- Long service life less maintenance