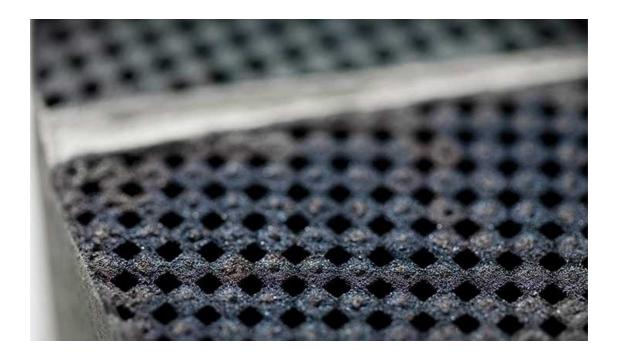

For the diesel on- and off-road segment, we offer a variety of pre-catalysts for diesel particulate filters (DPF) systems. The portfolio includes pre-catalysts for continuously regenerating traps, catalyzed continuously regenerating, fuel-borne catalyst (FBC), and post-injection systems.

We have developed a diesel oxidation catalyst (DOC), DOC Survivor, with Sulphur tolerance for a region with high-sulfur levels. The DOC Survivor is a "plug and forgets" solution for a simple reduction of odor and smoke in applications where a DPF cannot be applied because of high Sulphur levels.

## CORDIERITE

- Standard sizes in 100-200 CPSI (DPF)
- 3 way catalyst
- Selective Catalyst Reduction (SCR)
- DOC (Diesel oxidation catalyst)